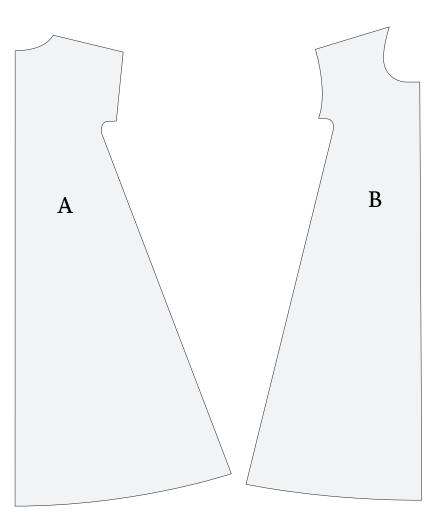

## "The Albuca A-Line Dress"

Ladies Sizes XXS to 4XL

| Α | BACK<br>FABRIC - CUT 2 MIRRORED<br>LINING - CUT 2 MIRRORED  |
|---|-------------------------------------------------------------|
| В | FRONT<br>FABRIC - CUT 2 MIRRORED<br>LINING - CUT 2 MIRRORED |