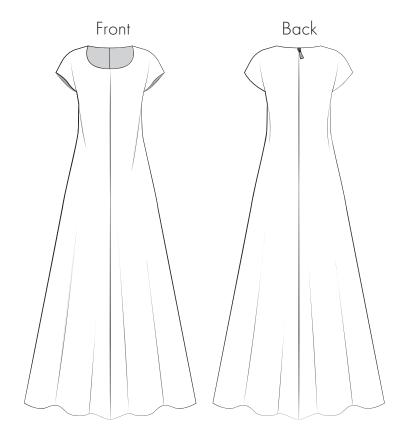

### "The Albuca A-Line Dress"

Ladies Sizes XXS to 4XL

## "The Albuca A-Line Dress"

Ladies Sizes XXS to 4XL

| Α | BACK<br>FABRIC - CUT 2 MIRRORED<br>LINING - CUT 2 MIRRORED  |
|---|-------------------------------------------------------------|
| В | FRONT<br>FABRIC - CUT 2 MIRRORED<br>LINING - CUT 2 MIRRORED |